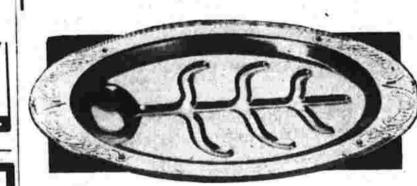

## Hale's Gift HOUSEWARES

WELL & TREE PLATTER

radiantly beautiful heavy-gauge aluminum alloy platter. Rich juices conveniently collect in the deep gravy well. Made for enduring service-easy to keep "enduringly beautiful". Bakelite legs make table mat unnecessary. The perfect setting for a large turkey.